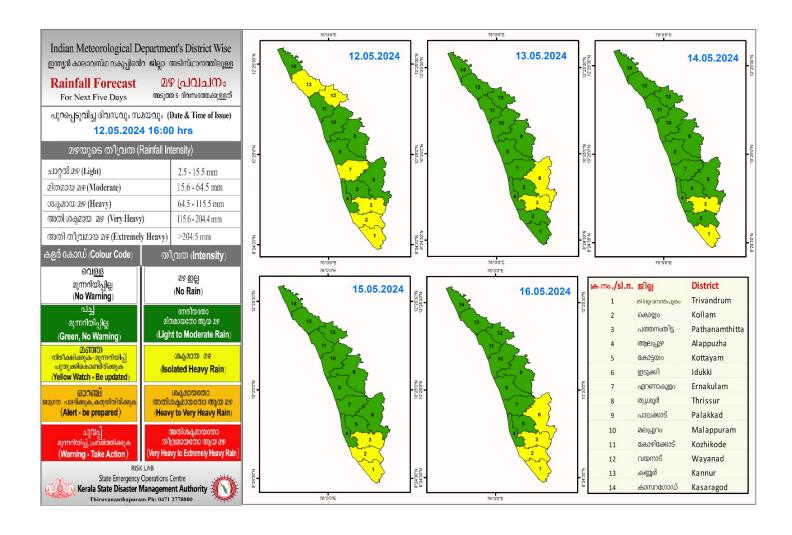

### RAINFALL



## KSEB RESERVOIRS - STATISTICS

### കേരളത്തിലെ പ്രധാന അണക്കെട്ടുകളിലെ (KSEB) ദിവസേനയുള്ള ജലനിരപ്പ് സംബന്ധിച്ചുള്ള വിവരം 12/05/2024 - 11.00 AM

Daily Water Level Details of Main Power Generation Dams (KSEB) - KERALA

|     |                  |                  |                     | നിലവിൽ               | നിലവിലെ സംഭരണ      |                        |
|-----|------------------|------------------|---------------------|----------------------|--------------------|------------------------|
|     | അണക്കെട്ട്       | ജില്ല            | നിലവിലെ ജലനിരപ്പ്   | സംഭരിക്കപ്പെട്ട      | ശതമാനം             | പുറത്ത് വിടുന്ന വെള്ളം |
| Mo. | Reservoir        | District         | Today's Water Level | ജലത്തിന്റെ അളവ്      | % Storage wrt Live | Spillway Release       |
| No. |                  |