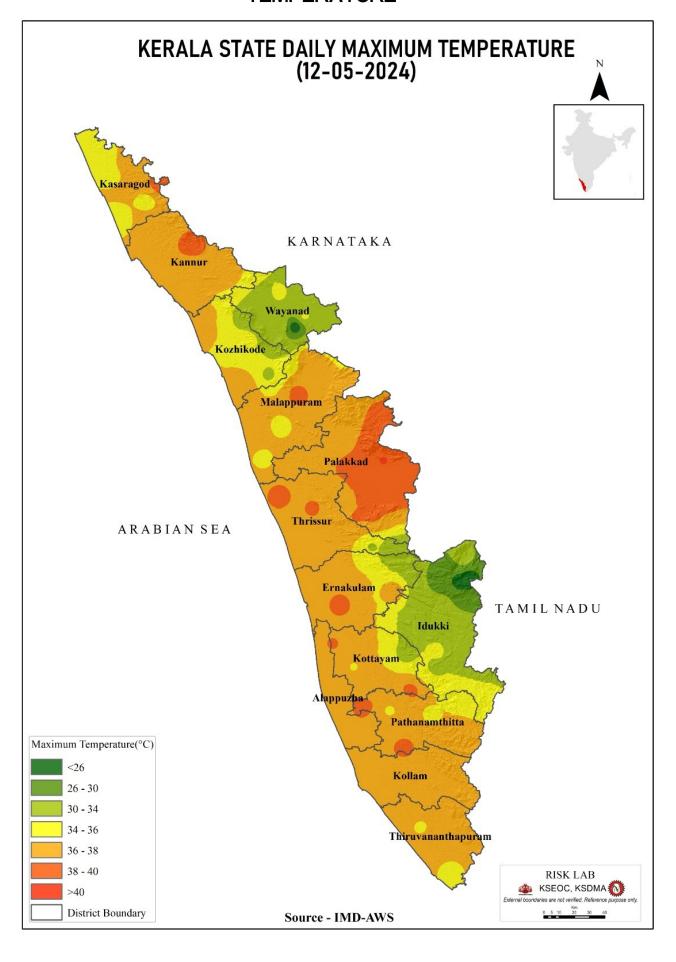

|
| 6   | പഴശ്ശി<br>Pazhassi(Barrage) | കണ്ണൂർ<br>(Kannur)      | 22.10                                                  | 17.37                                                                                         | _                                                                                 | 0.00                                          |

മേൽ അണക്കെട്ടുകളിൽ നിലവിൽ മുന്നറിയിപ്പുകളില്ല (Currently there is no warning on the dams mentioned above)

അണക്കെട്ടിലെ പരമാവധി ജലനിരപ്പ്, പൂർണ സംഭരണ ശേഷി തുടങ്ങിയ വിശദവിവരങ്ങളടങ്ങിയ പട്ടിക https://sdma.kerala.gov.in/dam-water-level എന്ന ലിങ്കിൽ ലഭ്യമാണ്.

(The table with details such as maximum water level and full storage capacity of the dams is available at the link https://sdma.kerala.gov.in/dam-water-level)

## **TEMPERATURE**