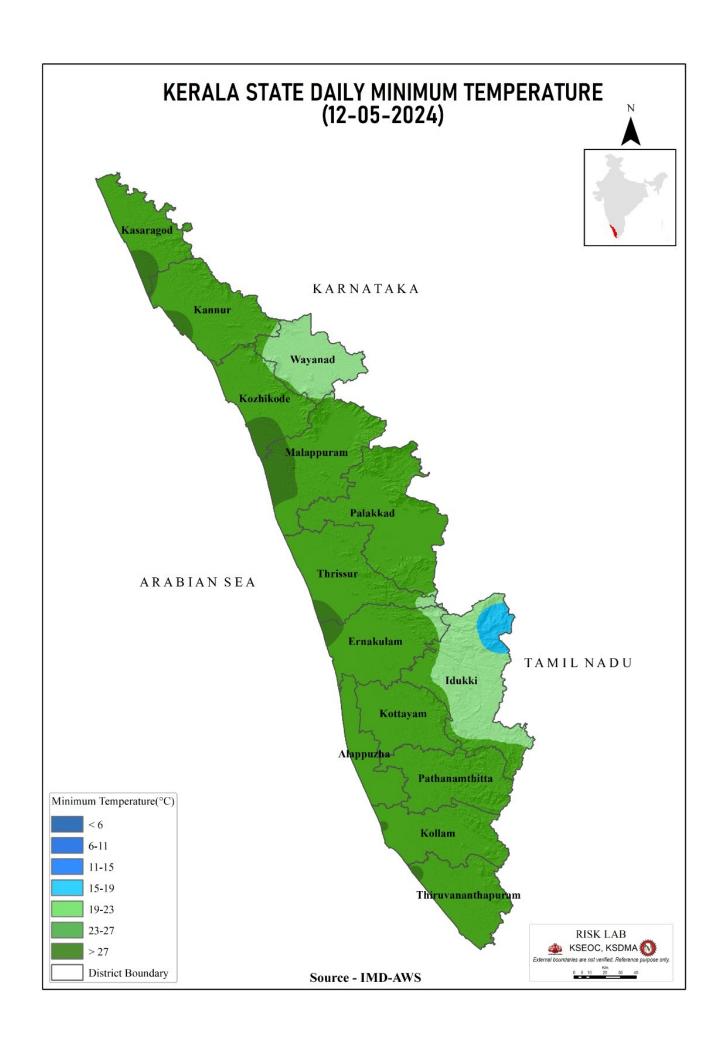

|
| 6   | പഴശ്ശി<br>Pazhassi(Barrage) | കണ്ണൂർ<br>(Kannur)      | 22.10                                                  | 17.37                                                                                         | _                                                                                 | 0.00                                          |

മേൽ അണക്കെട്ടുകളിൽ നിലവിൽ മുന്നറിയിപ്പുകളില്ല (Currently there is no warning on the dams mentioned above)

അണക്കെട്ടിലെ പരമാവധി ജലനിരപ്പ്, പൂർണ സംഭരണ ശേഷി തുടങ്ങിയ വിശദവിവരങ്ങളടങ്ങിയ പട്ടിക https://sdma.kerala.gov.in/dam-water-level എന്ന ലിങ്കിൽ ലഭ്യമാണ്.

(The table with details such as maximum water level and full storage capacity of the dams is available at the link https://sdma.kerala.gov.in/dam-water-level)

## **TEMPERATURE**