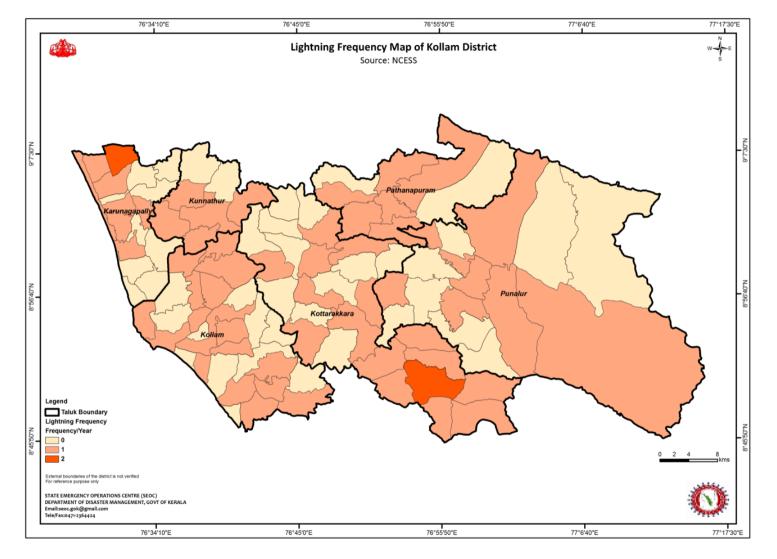

#### 2.2.4 Thunder & Lightning

Lightning has become a major cause of concern as far as loss of life and property is concerned. In addition to casualty to people, incidents of damage to property, Mortality to cattle is numerous. Most of the damage to property goes unreported. The number of lightning strikes to overhead cable networks likes Power, Telephone, Television Cable and the like are higher because of the larger probability of incidences to such networks spread over a wide area, many a times lightning affects the communication system. Agriculture loss due to loss of trees is also reported. Most lightning deaths and injuries occur when people are caught outdoors in the months of April, May and October, November, during the afternoon and in the evenings. More lightning death cases in the district were reported from Kadakkal Village of Kottarakkara Taluk.

Awareness programmes likes Street plays, study classes were conducted among the people for avoiding chances to strike lightning.