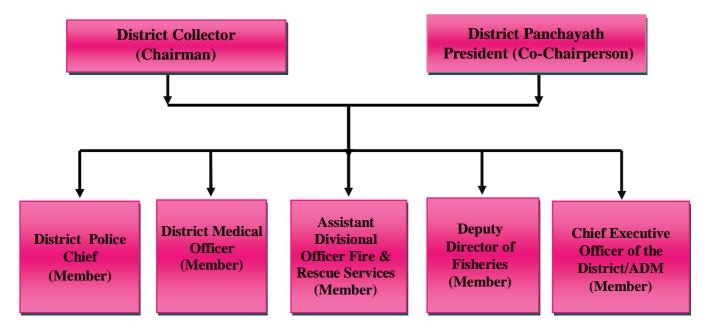

## **3.1 DISTRICT DISASTER MANAGEMENT AUTHORITY – KOLLAM**

District Disaster Management Authority, (Kollam) is an institution constituted as per the National Disaster Management Act, 2005 at the District level to ensure effective management and response to any disaster. The DDMA (Kollam) has following structure:

| Sl.<br>No | Organization & Designation                               | Designation in DDMA        |
|-----------|----------------------------------------------------------|----------------------------|
| 1         | District Collector                                       | Chairperson, Ex-officio    |
| 2         | The President, District Panchayath                       | Co-Chairperson, Ex-officio |
| 3         | The Additional District Magistrate                       | Member, Ex-Officio         |
| 4         | The Superintendent of Police                             | Member, Ex-Officio         |
| 5         | The District Medical Officer of Health                   | Member, Ex-Officio         |
| 6         | The Assistant Divisional Officer, Fire & Rescue Services | Member, Ex-Officio         |
| 7         | The Deputy Director of Fisheries                         | Member, Ex-Officio         |