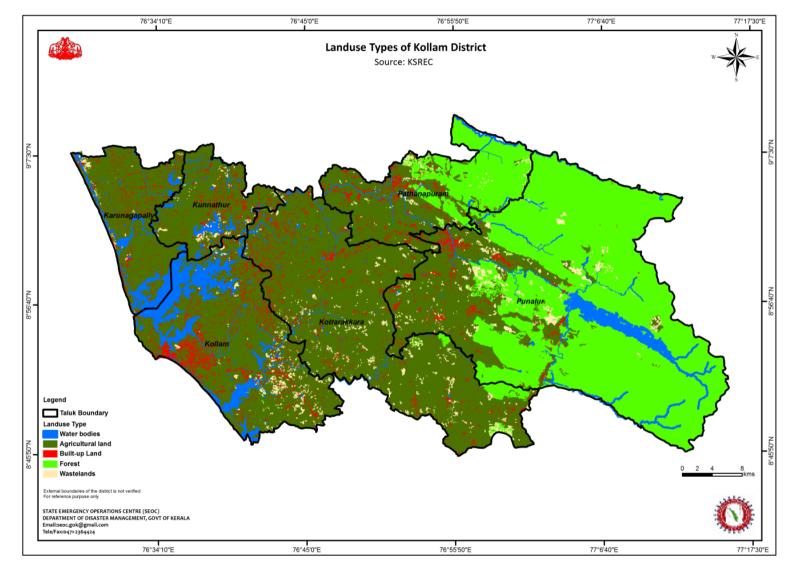

# FIGURE 1: ADMINISTRATIVE MAP OF KOLLAM DISTRICT (ANNEXURE 3)

FIGURE 2: LANDUSE TYPES OF KOLLAM DISTRICT