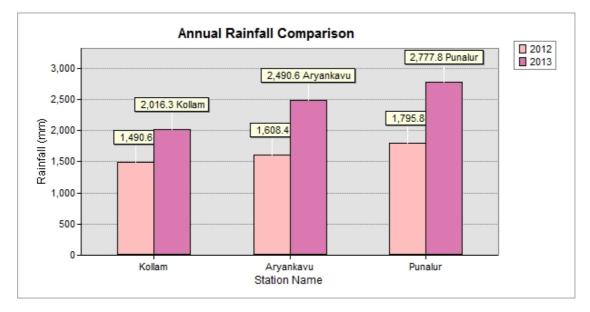

FIGURE 4: ANNUAL RAINFALL COMPARISON BAR GRAPH

| Demography                       |                                   |           |           |  |  |  |
|----------------------------------|-----------------------------------|-----------|-----------|--|--|--|
| Total population                 |                                   | 26,35,375 |           |  |  |  |
| Male                             |                                   | 12,46,968 |           |  |  |  |
| Female                           |                                   | 13,88,407 |           |  |  |  |
| Sex ratio                        | 1113 Females for every 1000 Males |           |           |  |  |  |
| Age group population (0-6 years) | 2,54,260                          |           |           |  |  |  |
| Population density               | 1,061                             |           |           |  |  |  |
| Rural Population                 | Total                             | Male      | Female    |  |  |  |
| Kurur i opulation                | 14,48,217                         | 6,80,687  | 7,67,530  |  |  |  |
| Urban Population                 | Total                             | Male      | Female    |  |  |  |
| crouir i opulation               | 11,87,158                         | 5,66,281  | 6,20,877  |  |  |  |
| Literacy rate                    | Total                             | Male      | Female    |  |  |  |
|                                  | 22,40,273                         | 10,74,345 | 11,65,928 |  |  |  |