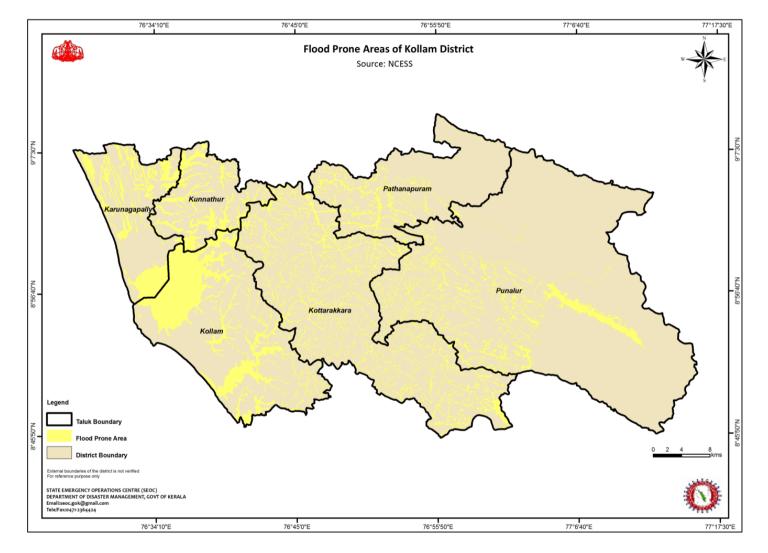

# **2.2.1 Flood**

All the coastal villages in the district are flood prone areas. High intensity of rainfall during the monsoons causes severe floods. Increasing flood plain occupancy and reclamation of water bodies and wet lands results in increasing flood damage. Temporary relief camps were identified for rehabilitating affected families if any contingency arises.