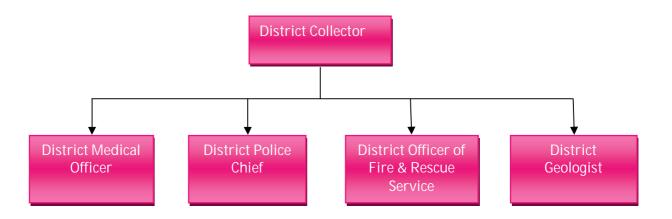

## **3.1 DISTRICT DISASTER MANAGEMENT AUTHORITY – KOLLAM**

District Disaster Management Authority, (Kollam) is an institution constituted as per the National Disaster Management Act, 2005 at the District level to ensure effective management and response to any disaster. The DDMA (Kollam) has following structure:

| Sl.<br>No | Organization & Designation                               | Designation in DDMA        |
|-----------|----------------------------------------------------------|----------------------------|
| 1         | District Collector                                       | Chairperson, Ex-officio    |
| 2         | The President, District Panchayath                       | Co-Chairperson, Ex-officio |
| 3         | The Additional District Magistrate                       | Member, Ex-Officio         |
| 4         | The Superintendent of Police                             | Member, Ex-Officio         |
| 5         | The District Medical Officer of Health                   | Member, Ex-Officio         |
| 6         | The Assistant Divisional Officer, Fire & Rescue Services | Member, Ex-Officio         |
| 7         | The Deputy Director of Fisheries                         | Member, Ex-Officio         |