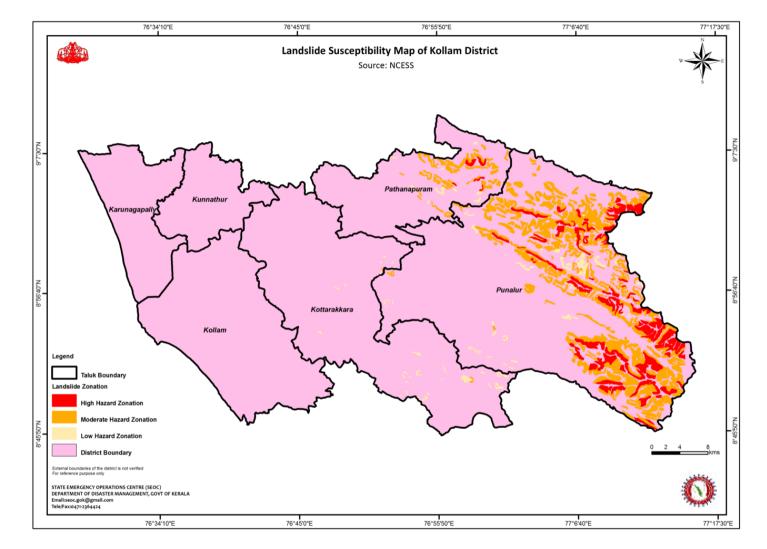

#### 2.2.6 Land slide / Mud Flow/ Debris Flow

Land Slides are slippery masses of rock, earth or debris which move by force by their own weight. Down mountain slopes or river banks. Though they occur gradually however sudden failure can occur without warning. They may take place in combination with earthquakes, floods and volcanoes. Pandavanpara at Ottakkal in Pathanapuram Taluk and some places of Kulathupuzha and Thenmala are prone to Land slide.