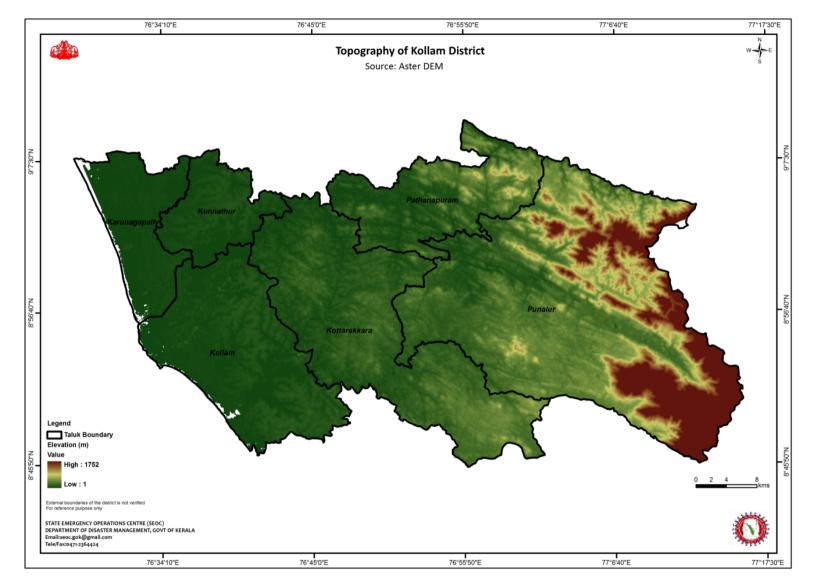

ble wasteland       | 115                                       |
| Barren & uncultivable land | 228 Ha                                    |

# TABLE 5: FOREST COVER OF THE DISTRICT

| THENMALA FOREST OFFICE                            |               |  |  |  |  |
|---------------------------------------------------|---------------|--|--|--|--|
| Forest Cover(under shendurney Wildlife Sanctuary) |               |  |  |  |  |
| Reserve Forest                                    | 167.823 Sq.Km |  |  |  |  |
| Vested Forest 4.58 Sq.Km.                         |               |  |  |  |  |
| Total Forest Area - 172.403 Sq.Km                 |               |  |  |  |  |

ANNEXURE 2



# FIGURE 1: ADMINISTRATIVE MAP OF KOLLAM DISTRICT (ANNEXURE 3)



FIGURE 2: LANDUSE TYPES OF KOLLAM DISTRICT



## FIGURE 3: TOPOGRAPHY OF KOLLAM DISTRICT

# TABLE 6: FOREST COVER OF THE DISTRICT

| <b>PUNALUR FOREST OFFICE</b><br>Forest Cover: More details |            |  |  |  |  |  |
|------------------------------------------------------------|------------|--|--|--|--|--|
| Tropical Wet Evergreen Type                                | 63 Sq.Km   |  |  |  |  |  |
| Tropical Semi Evergreen                                    | 66 Sq.Km   |  |  |  |  |  |
| Type Tropical Moist                                        | 7 Sq.Km    |  |  |  |  |  |
| deciduous Type Shola Type                                  | 0.85 Sq.Km |  |  |  |  |  |
| Grass land                                                 | 2.5 Sq.Km  |  |  |  |  |  |

ANNEXURE 2

## TABLE 7: WEATHER AND CLIMATE OF THE DISTRICT

| Weather an |