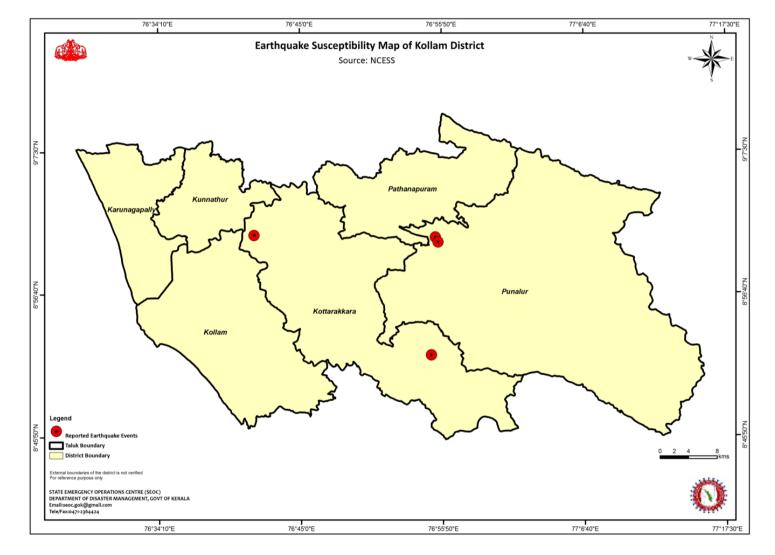

## 2.2.5 Earthquake

Earthquake is a sudden onset hazard. They occur any time of the year, day of night with sudden impact and without any warning sign. Minor tremors reported recently in East kallada, West kallda, Sasthamcotta, Puthoor, Provazhy, Mulavana, Chadayamanagalam, Kadakkal Villages of Kollam District. This is caused minor damages to the residential buildings in the areas. But no casualties were reported due to these minor earthquakes. A proposal was submitted to CESS for conducting a detailed study in the above areas.