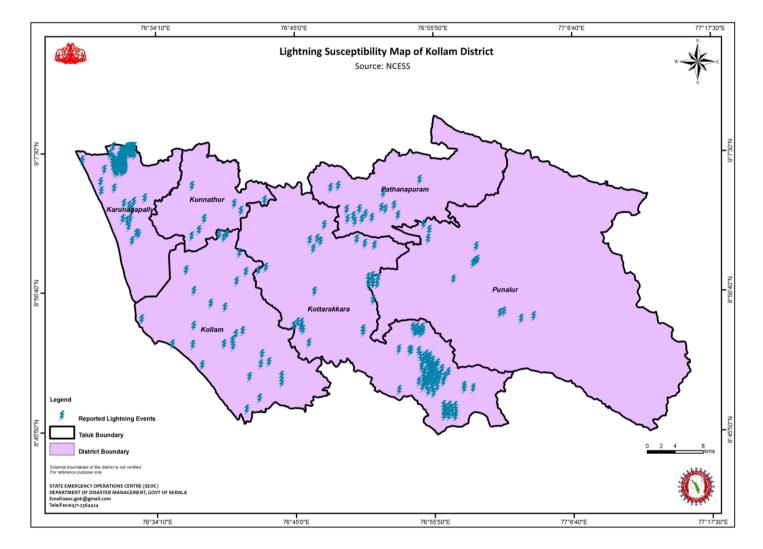

#### 2.2.4 Thunder & Lightning

Lightning has become a major cause of concern as far as loss of life and property is concerned. In addition to casualty to people, incidents of damage to property, Mortality to cattle is numerous. Most of the damage to property goes unreported. The number of lightning strikes to overhead cable networks likes Power, Telephone, Television Cable and the like are higher because of the larger probability of incidences to such networks spread over a wide area, many a times lightning affects the communication system. Agriculture loss due to loss of trees is also reported. Most lightning deaths and injuries occur when people are caught outdoors in the months of April, May and October, November, during the afternoon and in the evenings. More lightning death cases in the district were reported from Kadakkal Village of Kottarakkara Taluk.

Awareness programmes likes Street plays, study classes were conducted among the people for avoiding chances to strike lightning.