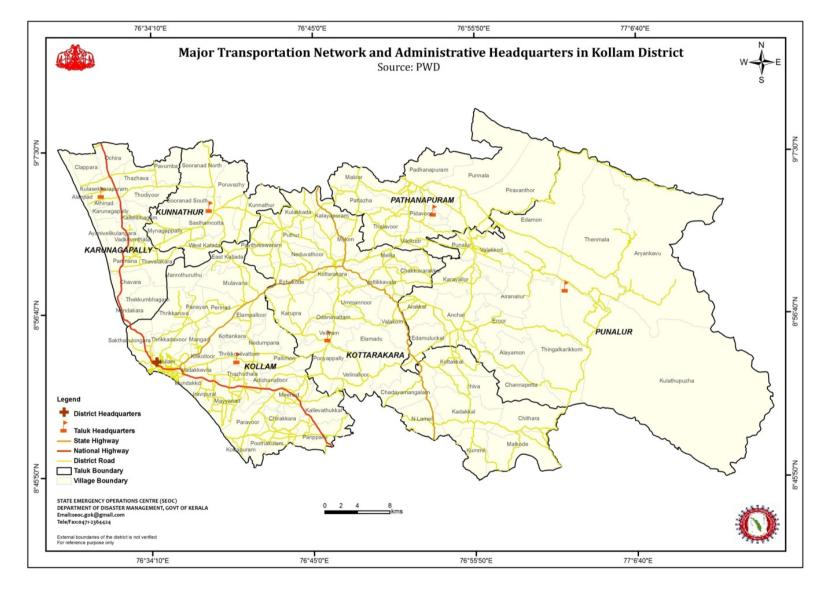

#### **TABLE 21: CAPACITY ANALYSIS**

|                   | 4thBnNDRF,PO-Suraksha         | Campus,                  |                                         |  |
|-------------------|-------------------------------|--------------------------|-----------------------------------------|--|
|                   | Arrakonam, Distt. Vellore, T  |                          |                                         |  |
| Nearest NDRF Unit | 04177-246269.FAX04177         |                          |                                         |  |
|                   | rb_6th@cisf.gov.i             | n                        |                                         |  |
|                   | @gmail.com                    |                          |                                         |  |
| N (D)             | India Meteorological Dep      |                          |                                         |  |
| Nearest IMD       | Thiruvananthapura             | m                        |                                         |  |
| regional Office   | FAX-0471232242/232            | 2294                     |                                         |  |
|                   | Head Quarters, Suothern Nava  | ll command,              |                                         |  |
| Nearest Navy      | Operations Division, K        | Kochi                    |                                         |  |
| headquarters      | 0484-2872074, 0484-26         | 68257                    |                                         |  |
|                   | National Highway- NH47 (Dista | ance-57.4kms)            | Details of road                         |  |
|                   | State Highway-8 no            | os.                      | connectivity of each                    |  |
| Road connectivity | 1. Main Central Roa           | ıd.                      | village from District                   |  |
| Koau connectivity | 2.Kollam-Shencottah l         | Road                     | HQ and dimension                        |  |
|                   | 3.Punalur-Pala-Muvattu        | in <b>Annexure 9</b> and |                                         |  |
|                   | (Main Eastern Highw           | vay)                     | in <b>fig. number 6.</b>                |  |
|                   | Length in kms                 | 132kms                   | Rail Network in the                     |  |
| Railway Network   | Stations                      | 22                       | district in <b>fig.</b>                 |  |
|                   | vehicles                      | 122                      | number 6                                |  |
|                   | , enteres                     | 122                      | Annexure 10                             |  |
|                   | Taluk Hospitals               | 8                        |                                         |  |
|                   | Number of doctors             | 337                      |                                         |  |
|                   | Blood banks                   | 2                        |                                         |  |
|                   | 24xPHC                        | 8                        |                                         |  |
|                   | Speciality(LEP)               | 1                        |                                         |  |
|                   | Primary health centres/       | 58                       | Detaile of much an of                   |  |
| Healthcare        | Mini PHC                      | 30                       | Details of number of                    |  |
| neatticare        | Community health centres      | 17                       | beds, specialists in <b>Annexure 11</b> |  |
|                   | DTBC                          | 2                        | Annexure 11                             |  |
|                   | Ambulance                     | 32                       |                                         |  |
|                   | Veterinary hospitals          | 93                       |                                         |  |
|                   | Ayurveda Hospitals            | 60                       |                                         |  |
|                   | Homeo                         | 52                       |                                         |  |
|                   | Recovery vehicles             | 118                      |                                         |  |
| Relief Camps      | No. of Camps                  |                          | Annexure 12                             |  |
| Communication     | BSNL Offices in the district  | Telephone                |                                         |  |