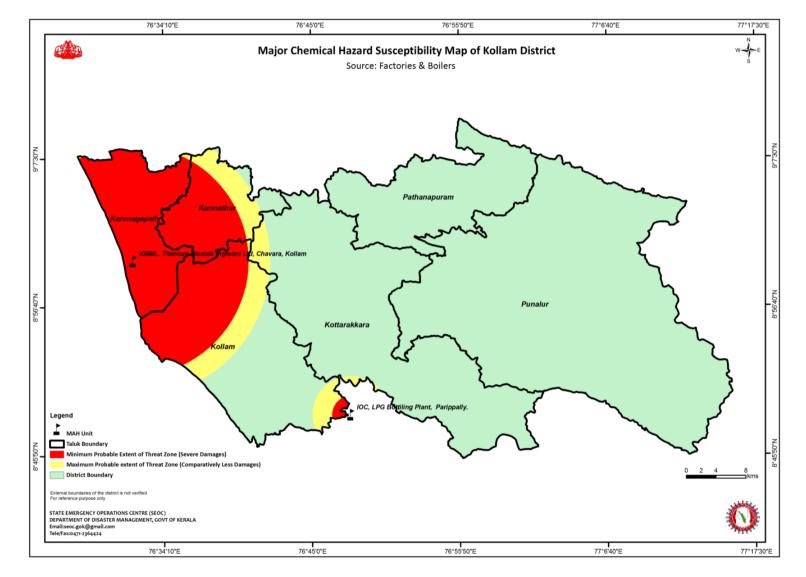

FIGURE 5: MAJOR CHEMICAL HAZARD SUSCEPTIBILITY MAP OF KOLLAM DISTRICT (ANNEXURE 20)

FIGURE 6: TRANSPORTATION NETWORK MAP OF KOLLAM DISTRICT