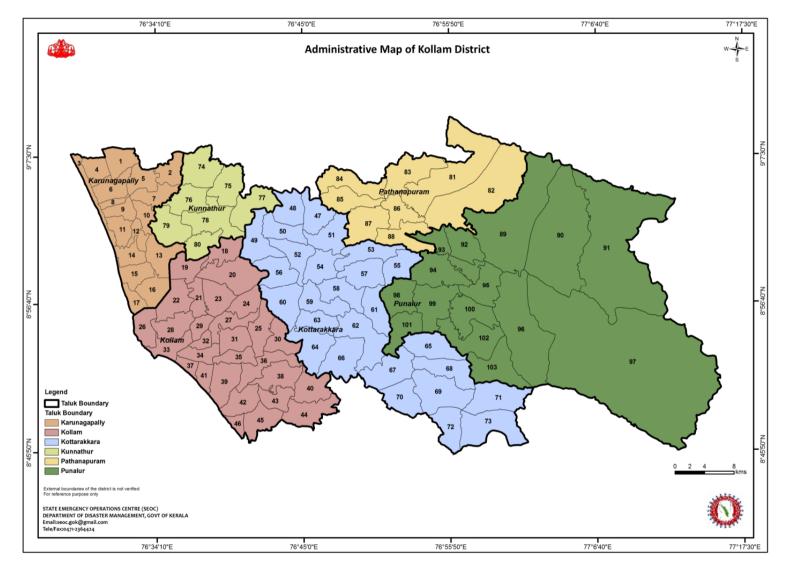

# FIGURE 1: ADMINISTRATIVE MAP OF KOLLAM DISTRICT (ANNEXURE 3)

FIGURE 2: LANDUSE TYPES OF KOLLAM DISTRICT

# TABLE 3: ADMINISTRATIVE DIVISIONS OF THE DISTRICT

| Administration      |     |
|---------------------|-----|
| Revenue divisions   | 1   |
| Taluks              | 6   |
| Blocks              | 11  |
| Villages            | 104 |
| District Panchayath | 70  |
| Municipalities      | 3   |
| Corporations        | 1   |