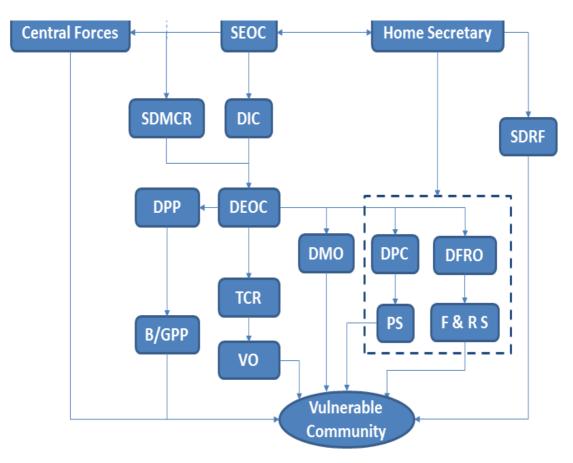

## FIGURE 8: FLOW CHART ON EMERGENCY INTER COMMUNICATION BETWEEN DIFFERENT STAKEHOLDERS

FIGURE 9: FLOW CHART ON INCIDENT COMMAND SYSTEM

# **3.6 INCIDENT COMMAND SYSTEM**

## **Operations Desk**

SEOC - Dedicated & trained staff; DEOC - Police and Fire & Rescue

- Monitoring field level rescue and evacuation operations
- Monitoring salvage operations
- Requisition of accommodation, transport and other necessary equipment for relief groups
- Maintain law and order
- Regular updates to the EOC regarding relief operations